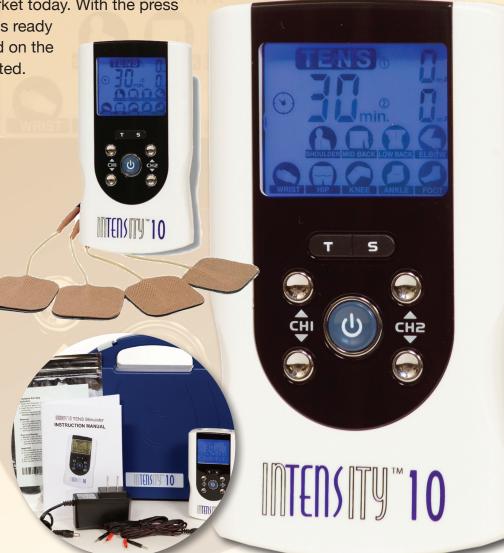

## Select from 10 Body Icons for Targeted Therapy

The InTENSity™ 10 digital TENS device is the latest addition to the InTENSity™ premium digital device family. This device has 10 pre-set selections by body part, making it the easiest and most effective TENS device available on the market today. With the press of two buttons, the device is ready

to operate effectively based on the area of the body being treated.

WRIST

**KNEE** 

ANKLE

**FOOT** 

SHOULDER

MID BACK

LOW BACK

**ELBOW** 

## INTENSITY 10

|             | Neck      | Low Back | Mid Back  | Shoulder | Elbow | Wrist | Knee      | Hip       | Foot      | Ankle |
|-------------|-----------|----------|-----------|----------|-------|-------|-----------|-----------|-----------|-------|
| Pulse Width | M 100-150 | F 260    | F 100     | F 260    | F 100 | F 100 | M 100-150 | F 200     | M 100-160 | F 100 |
| Pulse Rate  | M 60-100  | M 50-80  | M 100-150 | M 80-100 | F 100 | F 260 | F 120     | M 100-150 | M 60-100  | F 100 |